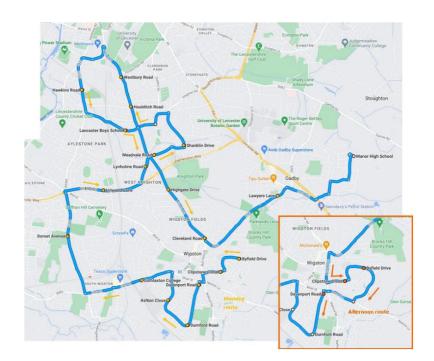

## MH1 (Wigston - Overdale Rd - Welford Rd - Wigston)

| MH1 | Stop name             | Road               | Where     |
|-----|-----------------------|--------------------|-----------|
|     | Manor High School     | Copse Close        | Oadby     |
|     | Byfield Drive         | Meadow Way         | Wigston   |
|     | Clipstone Close       | Kelmarsh Avenue    | Wigston   |
|     | Davenport Road        | Horsewell Lane     | Wigston   |
|     | Durnford Close        | Horsewell Lane     | Wigston   |
|     | Ashton Close          | Launceston Road    | Wigston   |
|     | Guthlaxton College    | Blaby Road         | Wigston   |
|     | Dorset Avenue         | Saffron Road       | Wigston   |
|     | Linwood Lane          | Asquith Way        | Leicester |
|     | Lynholme Road         | Aberdale Road      | Leicester |
|     | Meadvale Road         | Overdale Road      | Leicester |
|     | Shanklin Drive        | Carisbrooke Road   | Leicester |
|     | Houlditch Road        | Welford Road       | Leicester |
|     | Westbury Road         | Welford Road       | Leicester |
|     | Hawkins Road          | Saffron Lane       | Leicester |
|     | Lancaster Boys School | Knighton Lane East | Leicester |
|     | Highgate Drive        | Leicester Road     | Wigston   |
|     | Cleveland Road        | Bull Head Street   | Wigston   |
|     | Lawyers Lane          | Wigston Road       | Oadby     |
|     | Manor High School     | Copse Close        | Oadby     |

\* Stops reversed in afternoon (see map below)

^ Please note time of stop is at the start of route in PM