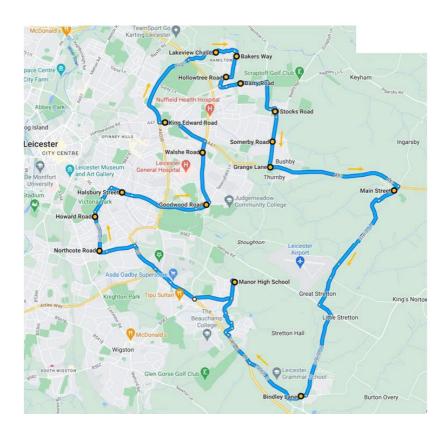

## MH2 (Victoria Park – Hamilton – Scraptoft – Great Glen)

| MH2 | Stop name         | Road              | Where                |
|-----|-------------------|-------------------|----------------------|
|     | Manor High School | Copse Close       | Oadby                |
|     | Northcote Road    | Queens Road       | Leicester            |
|     | Howard Road       | Queens Road       | Leicester            |
|     | Halsbury Street   | Evington Road     | Leicester            |
|     | Goodwood Road     | Spencefield Lane  | Leicester            |
|     | Walshe Road       | Goodwood Road     | Leicester            |
|     | King Edward Road  | Uppingham Road    | Leicester            |
|     | Lakeview Chase    | Sandhills Avenue  | Leicester            |
|     | Bakers Way        | Maidenwell Avenue | Leicester            |
|     | Hollowtree Road   | Maidenwell Avenue | Leicester            |
|     | Barry Road        | Keyham Lane West  | Leicester            |
|     | Stocks Road       | Station Lane      | Scraptoft            |
|     | Somerby Road      | Station Road      | Bushby               |
|     | Grange Lane       | Uppingham Road    | Thurnby              |
|     | Main Street       | Main Street       | Houghton on the Hill |
|     | Bindley Lane      | Church Road       | Great Glen           |
|     | Manor High School | Copse Close       | Oadby                |